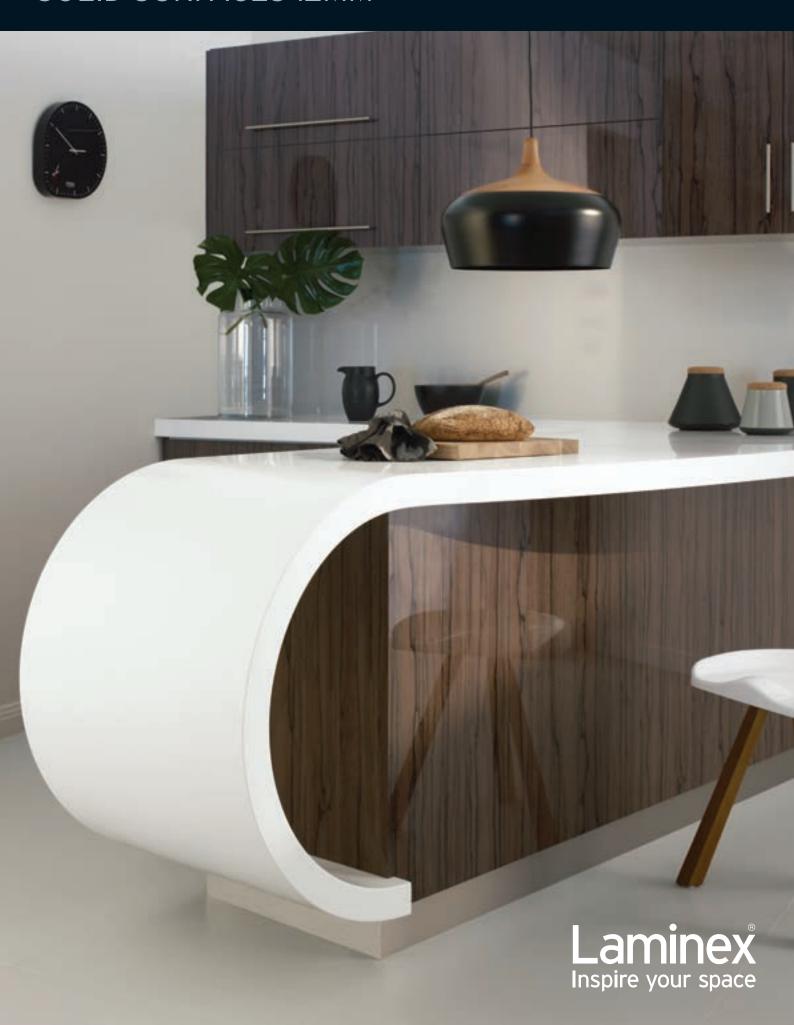

## LAMINEX® FREESTYLE® CURVE SOLID SURFACES 12MM

Laminex® Freestyle® Curve solid surfaces help create inspirational interiors with an innovative twist. Not only is it 100% acrylic but this stunning solid surface can also be thermoformed to realise even more inventive designs with seamless joins. Its unique flexibility makes it ideal for both residential and commercial, horizontal

and vertical applications including benchtops, counter tops, reception desks and commercial bars. This exceptional versatility is enhanced by outstanding durability thanks to superior stain, scratch, bacteria, and heat resistance that's backed by a 10 year limited warranty. And its select range of contemporary decors has been specifically tailored to compliment the current Freestyle collection and be reflective of current market trends. So give your creativity more flexibility with Laminex Freestyle Curve.

## DESIGN FLEXIBILITY = SEAMLESS JOINS = OUTSTANDING DURABILITY = MORE VERSATILITY

Cover and above: Benchtop in Laminex Freestyle Curve Snow Storm with Laminex CrystalGloss® Seductive Limba front panel. Cabinets in Laminex CrystalGloss Seductive Limba. Splashback in Laminex Metaline® Palladium Perle. Storage jars, clock and stool by Living Edge. Coco Light by Coco Flip Design Studio. Above right: Sink in Laminex Freestyle Curve Winter White. Splashback in Laminex Colour Palette Natural Zebrano with glass.