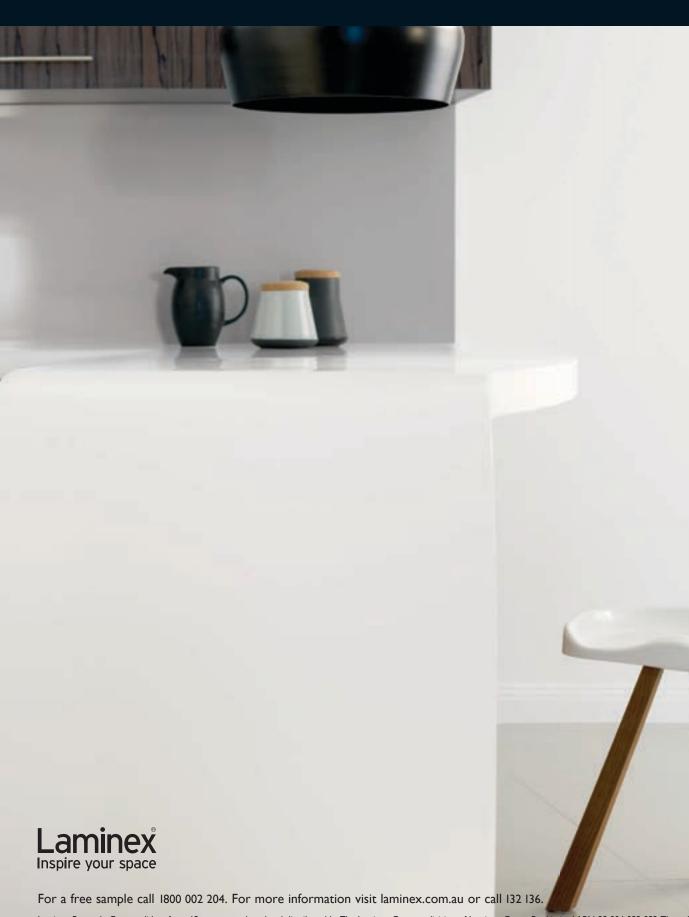

## DESIGN FLEXIBILITY = SEAMLESS JOINS = OUTSTANDING DURABILITY = MORE VERSATILITY

Cover and above: Benchtop in Laminex Freestyle Curve Snow Storm with Laminex CrystalGloss® Seductive Limba front panel. Cabinets in Laminex CrystalGloss Seductive Limba. Splashback in Laminex Metaline® Palladium Perle. Storage jars, clock and stool by Living Edge. Coco Light by Coco Flip Design Studio. Above right: Sink in Laminex Freestyle Curve Winter White. Splashback in Laminex Colour Palette Natural Zebrano with glass.