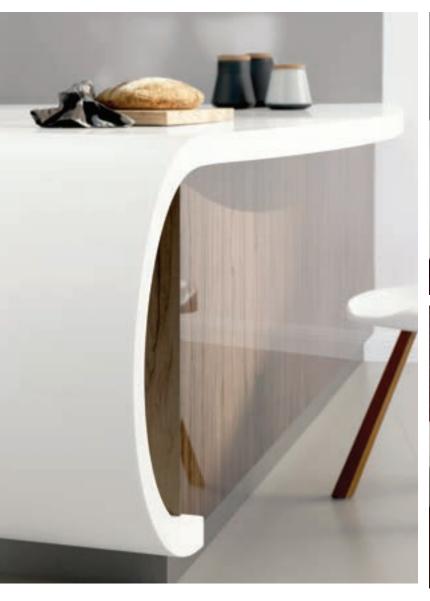

## DESIGN FLEXIBILITY = SEAMLESS JOINS = OUTSTANDING DURABILITY = MORE VERSATILITY

Cover and above: Benchtop in Laminex Freestyle Curve Snow Storm with Laminex CrystalGloss® Seductive Limba front panel. Cabinets in Laminex CrystalGloss Seductive Limba. Splashback in Laminex Metaline® Palladium Perle. Storage jars, clock and stool by Living Edge. Coco Light by Coco Flip Design Studio. Above right: Sink in Laminex Freestyle Curve Winter White. Splashback in Laminex Colour Palette Natural Zebrano with glass.