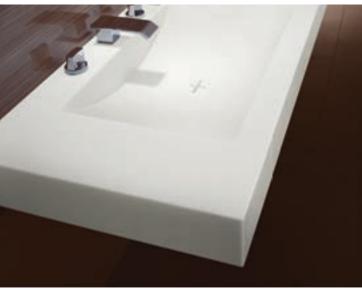

## DESIGN FLEXIBILITY = SEAMLESS JOINS = OUTSTANDING DURABILITY = MORE VERSATILITY

Cover and above: Benchtop in Laminex Freestyle Curve Snow Storm with Laminex CrystalGloss® Seductive Limba front panel. Cabinets in Laminex CrystalGloss Seductive Limba. Splashback in Laminex Metaline® Palladium Perle. Storage jars, clock and stool by Living Edge. Coco Light by Coco Flip Design Studio. Above right: Sink in Laminex Freestyle Curve Winter White. Splashback in Laminex Colour Palette Natural Zebrano with glass.